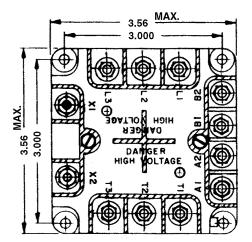

## CONTACTOR CONFIGURATION

Notes:

Dimensions for this product are expressed in inches. Multiply values by 25.4 for millimeters.

| PRODUCT SPECIFICATIONS |                                                                                                |
|------------------------|------------------------------------------------------------------------------------------------|
| Construction:          | Gasket Sealed Cover                                                                            |
| Contacts               | Hermetic Sealed                                                                                |
| Nominal Rating         | 115/208 VAC, 400 Hz                                                                            |
| Current Rating         | 60 Amps                                                                                        |
| Contacts               | 2PST, 115 VAC or 28 VDC                                                                        |
| Rating Resistive       | 5 Amps                                                                                         |
| Temperature            | -40°C to +71°C                                                                                 |
| Weight (Estimated)     | 1 Lb. 7-1/2 Oz.                                                                                |
| Operation              | Contacts Close with Application of 115 VAC to Terminals X1 & X2 and Open on Loss of Any Phase. |