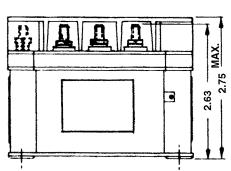

## CONTACTOR CONFIGURATION

Notes:

Dimensions for this product are expressed in inches. Multiply values by 25.4 for millimeters.

| PRODUCT SPECIFICATIONS |                                                                                                |
|------------------------|------------------------------------------------------------------------------------------------|
| Construction:          | Gasket Sealed Cover                                                                            |
| Contacts               | Hermetic Sealed                                                                                |
| Nominal Rating         | 115/208 VAC, 400 Hz                                                                            |
| Current Rating         | 60 Amps                                                                                        |
| Contacts               | 2PST, 115 VAC or 28 VDC                                                                        |
| Rating Resistive       | 5 Amps                                                                                         |
| Temperature            | -40°C to +71°C                                                                                 |
| Weight (Estimated)     | 1 Lb. 7-1/2 Oz.                                                                                |
| Operation              | Contacts Close with Application of 115 VAC to Terminals X1 & X2 and Open on Loss of Any Phase. |