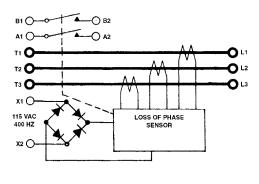

## CONTACTOR CONFIGURATION

Notes:

Dimensions for this product are expressed in inches. Multiply values by 25.4 for millimeters.

| PRODUCT SPECIFICATIONS |                                                                                                |
|------------------------|------------------------------------------------------------------------------------------------|
| Construction:          | Gasket Sealed Cover                                                                            |
| Contacts               | Hermetic Sealed                                                                                |
| Nominal Rating         | 115/208 VAC, 400 Hz                                                                            |
| Current Rating         | 60 Amps                                                                                        |
| Contacts               | 2PST, 115 VAC or 28 VDC                                                                        |
| Rating Resistive       | 5 Amps                                                                                         |
| Temperature            | -40°C to +71°C                                                                                 |
| Weight (Estimated)     | 1 Lb. 7-1/2 Oz.                                                                                |
| Operation              | Contacts Close with Application of 115 VAC to Terminals X1 & X2 and Open on Loss of Any Phase. |